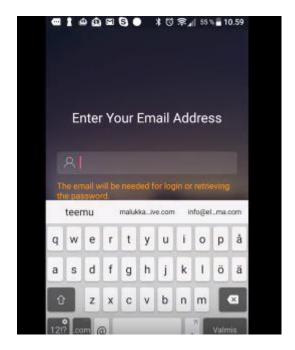

Step 2: Go to the "EZ diag" APP , check "  $\mbox{Mine}$  " to register your ICARSCAN account

1) Enter your email address

2) Choose your region

3) Set password

Step 3: Activate the EZdiag device. Enter the serial number and Verification Code. Check " Activate Box".