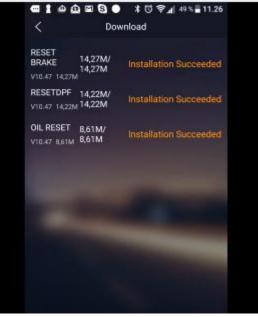

### 2. Special function Software Brand List:

RESET SAS, RESET BMS, RESET BLEED, RESET BRAKE, RESET DPF, RESET ETS, RESET GEAR, RESET IMMO, RESET INJEC, RESET OIL, RESET TPMS

Step 5: Select and Download the software directly.

Step 6: You had been successful to register and download the software for your <u>LAUNCH ICARSCAN</u> . Now you can test your car directly!

If you have problem to register or login in your account, please contact our sales via email < sale@cnautotool.com >