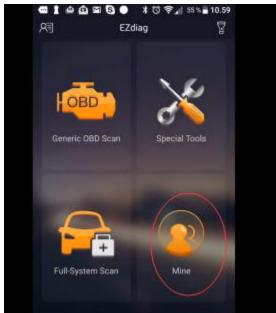

Step 2: Go to the "EZ diag" APP , check "  $\mbox{Mine}$  " to register your ICARSCAN account

1) Enter your email address

2) Choose your region

3) Set password

Step 3: Activate the EZdiag device. Enter the serial number and Verification Code. Check " Activate Box".