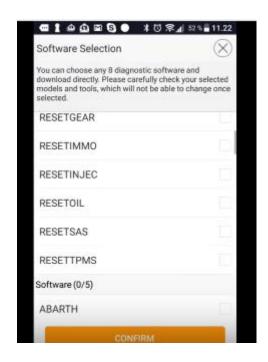

Step 4: Software Selection. You can choice any 10 diagnostic software or special functions. Please pay attention that you have to select 10 software in 1 time.

Here is the **ICARSCAN** support vehicle list and Special function List:

### 2. Special function Software Brand List:

RESET SAS, RESET BMS, RESET BLEED, RESET BRAKE, RESET DPF, RESET ETS, RESET GEAR, RESET IMMO, RESET INJEC, RESET OIL, RESET TPMS

Step 5: Select and Download the software directly.