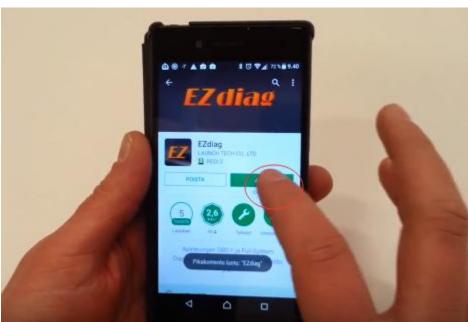

# 2018 How to register and install LAUNCH ICARSCAN software?

2018 New Version ICARSCAN is available now! Here's the instruction on how to install ICARSCAN software.

Step 1 : Scan the QR code behind the ICARSCAN package and download the "EZDIAG" APP