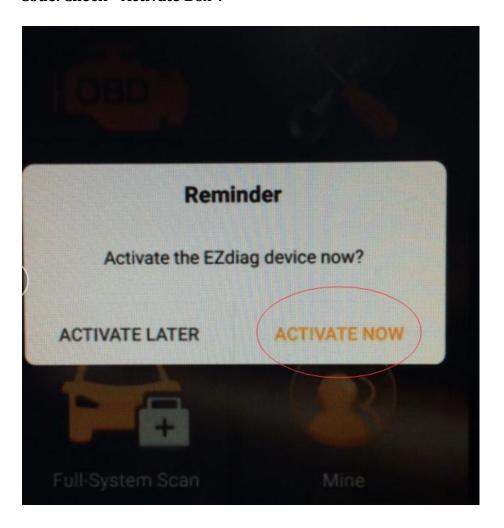

Step 2: Go to the "EZ diag" APP , check "  $\mbox{Mine}$  " to register your ICARSCAN account

1) Enter your email address

2) Choose your region

3) Set password

Step 3: Activate the EZdiag device. Enter the serial number and Verification Code. Check " Activate Box".