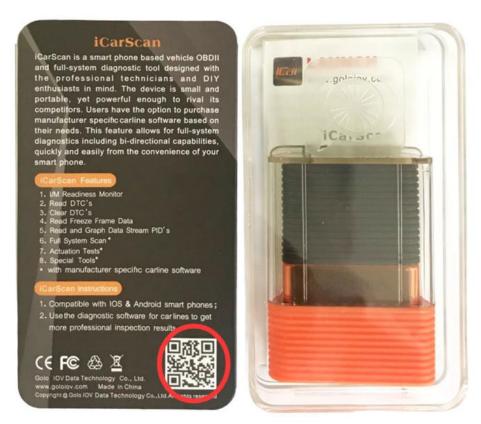

# 2018 How to register and install LAUNCH ICARSCAN software?

2018 New Version ICARSCAN is available now! Here's the instruction on how to install ICARSCAN software.

Step 1 : Scan the QR code behind the ICARSCAN package and download the "EZDIAG" APP