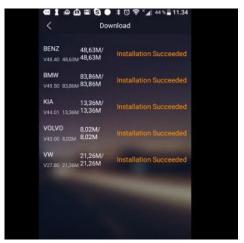

### 2. Special function Software Brand List:

RESET SAS, RESET BMS, RESET BLEED, RESET BRAKE, RESET DPF, RESET ETS, RESET GEAR, RESET IMMO, RESET INJEC, RESET OIL, RESET TPMS

Step 5: Select and Download the software directly.

Step 6: You had been successful to register and download the software for your <u>LAUNCH ICARSCAN</u> . Now you can test your car directly!

If you have problem to register or login in your account, please contact our sales via email < sale@cnautotool.com >