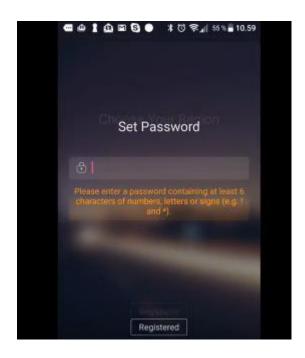

Step 2: Go to the "EZ diag" APP , check "  $\mbox{Mine}$  " to register your ICARSCAN account

1) Enter your email address

2) Choose your region

3) Set password

Step 3: Activate the EZdiag device. Enter the serial number and Verification Code. Check " Activate Box".