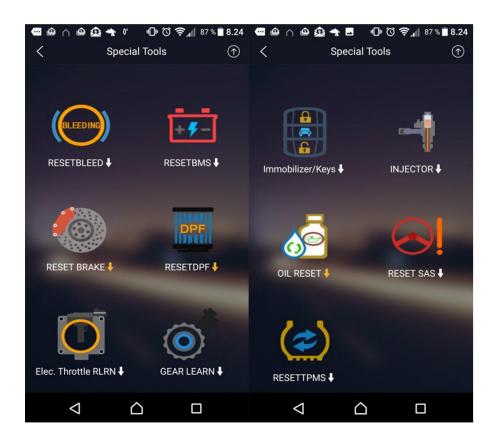

### 2. Special function Software Brand List:

RESET SAS, RESET BMS, RESET BLEED, RESET BRAKE, RESET DPF, RESET ETS, RESET GEAR, RESET IMMO, RESET INJEC, RESET OIL, RESET TPMS

Step 5: Select and Download the software directly.