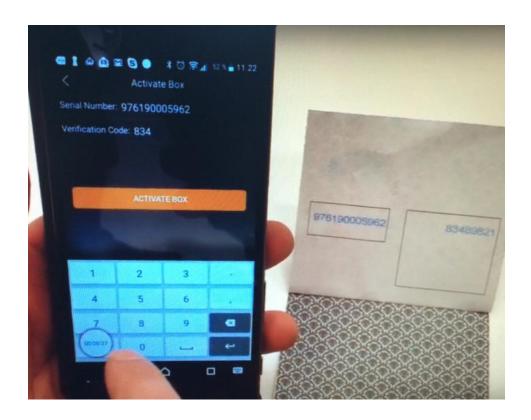

Step 2: Go to the "EZ diag" APP , check "  $\mbox{Mine}$  " to register your ICARSCAN account

1) Enter your email address

2) Choose your region

3) Set password

Step 3: Activate the EZdiag device. Enter the serial number and Verification Code. Check " Activate Box".