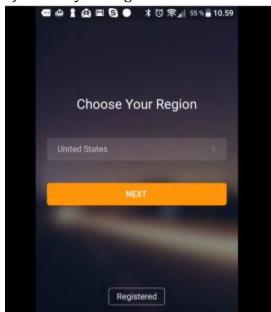

Step 2: Go to the "EZ diag" APP , check "  $\mbox{Mine}$  " to register your ICARSCAN account

1) Enter your email address

2) Choose your region

3) Set password

Step 3: Activate the EZdiag device. Enter the serial number and Verification Code. Check " Activate Box".